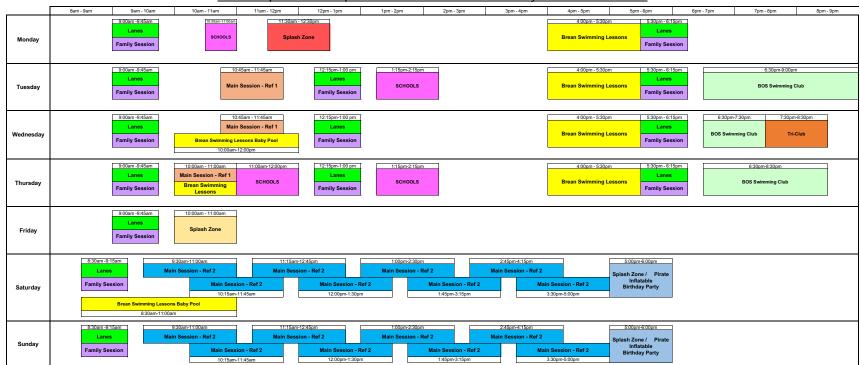

## Brean Splash Waterpark Timetable - From Monday 10th March 2025

NOTE - Timetable subject to change without notice. ALL SESSIONS MUST BE PRE BOOKED ONLINE - www.breansplash.com Tickets 5 days in advance from 10am each day. Sessions are released across the day once the previous session has been fully booked

| Lanes / Lunchtime Lanes / Evening Lanes | 45 Minute Session. 25m Main Pool, 3 lanes for lane swimming                                                                                                                                                                                                                                                            | Under 8's Policy<br>Aged 0-3<br>Policy Relaxed - During all Family Sessions ONLY<br>1 Adult to 2 Children under the age of 8 years. |
|-----------------------------------------|------------------------------------------------------------------------------------------------------------------------------------------------------------------------------------------------------------------------------------------------------------------------------------------------------------------------|-------------------------------------------------------------------------------------------------------------------------------------|
| Family Session                          | 45 Minute Session. Half of the 25m Main Pool. Under 8's policy relaxed 1 Adult to 2 Children under the age of 8                                                                                                                                                                                                        |                                                                                                                                     |
| Splash Zone                             | 60 Minute Session. Splash Zone Only. All other areas of Splash Closed.                                                                                                                                                                                                                                                 |                                                                                                                                     |
| Main Session - Ref 1                    | 60 Minute Session (unless stated otherwise). Indoor Splash Open - 25m Main Pool & Indoor Splash Zone with mini slides for under 16's.<br>Baby Pool. Indoor Slides and all Outdoor areas are CLOSED.                                                                                                                    |                                                                                                                                     |
| Main Session - Ref 1                    | 60 Minute Session (unless stated otherwise). Indoor Splash Open - 25m Main Pool & Indoor Splash Zone with mini slides for under 16's.<br>Baby Pool, Indoor Slides and all Outdoor areas are CLOSED.<br>This is a Quiet session and is suitable for children and adults with Special Educational Needs and Disabilities |                                                                                                                                     |
| Main Session - Ref 2                    | 90 Minute Session (unless stated otherwise). All areas of Indoor Splash are OPEN.<br>*Baby Pool excluded during lessons on a Saturday morning.<br>Outdoor areas are CLOSED.                                                                                                                                            |                                                                                                                                     |
| Main Session - Ref 3                    | 45 Minute Session (unless stated otherwise). All areas of Indoor Splash are OPEN.<br>Outdoor areas are CLOSED.                                                                                                                                                                                                         |                                                                                                                                     |
| Pirate Inflatable Session               | 60 Minute Session. 25m Main Pool with Brean Splash Pirate Inflatable and Indoor Disco & Rainbow Ring Slides. Inflatable suitable for children 4-16 years. Max weight 11 Stone.                                                                                                                                         |                                                                                                                                     |
| Coached lane session                    | Coached Lane Session. For enquiries and more information please contact splash@brean.com                                                                                                                                                                                                                               |                                                                                                                                     |
| BOS Swimming Club                       | Burnham On Sea Swimming Club - If you are interested in joining please visit www.burnhamonseaswimmingclub.co.uk                                                                                                                                                                                                        |                                                                                                                                     |
| Brean Swimming Lessons                  | Brean Swim School lessons taking place and may have an area roped off in the 25m. Email splash@brean.com for more information if you wish to sign up your child                                                                                                                                                        |                                                                                                                                     |
| School Lessons                          | School Swimming Lessons - Closed to public                                                                                                                                                                                                                                                                             |                                                                                                                                     |
| Birthday Parties                        | For enquiries and bookings please visit www.breansplash.com and/or email party@brean.com                                                                                                                                                                                                                               |                                                                                                                                     |