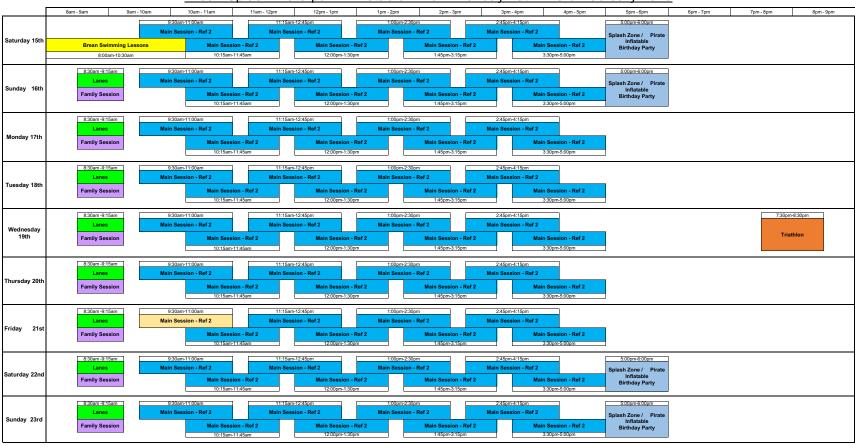

## Brean Splash Waterpark Timetable - From Monday 15th - 23rd February 2025

NOTE - Timetable subject to change without notice. ALL SESSSIONS MUST BE PRE BOOKED ONLINE - www.breansplash.com Tickets 5 days in advance from 10am each day. released across the day once the previous session has been fully booked

| Lanes                  | 45 Minute Session. 25m Main Pool, 3 lanes for lane swimming                                                                                                                                                                                                                                                                                          |        |
|------------------------|------------------------------------------------------------------------------------------------------------------------------------------------------------------------------------------------------------------------------------------------------------------------------------------------------------------------------------------------------|--------|
| Family Session         | 45 Minute Session. Half of the 25m Main Pool. Under 8's policy relaxed 1 Adult to 2 Children under the age of 8                                                                                                                                                                                                                                      |        |
| Main Session - Ref 2   | 90 Minute Session. All areas of Indoor Splash open. This includes - 25m Main Pool, Baby Pool, Indoor Disco & Rainbow Ring Sildes & Splash Zone, check the online booking portal for what is actually open on the day of your visit.                                                                                                                  | Please |
| Main Session - Ref 2   | 90 Minute Session. All areas of Indoor Splash open. This includes - 25m Main Pool, Baby Pool, Indoor Disco & Rainbow Ring Slides & Splash Zone. check the online booking portal for what is actually open on the day of your visit. This is a Guilet session and is suitable for children and adults with Special Educational Needs and Disabilities | Please |
| Main Session - Ref 3   | 45 Minute Session. In all areas of Indoor Splash.                                                                                                                                                                                                                                                                                                    |        |
| Coached lane session   | Coached Lane Session. For enquiries and more information please contact splash@brean.com                                                                                                                                                                                                                                                             |        |
| Brean Swimming Lessons | Brean Swim School lessons taking place and may have an area roped off in the 25m. Email splash@brean.com for more information if you wish to sign up your child                                                                                                                                                                                      |        |
| Birthday Parties       | For enquiries and bookings please visit www.breansplash.com and/or email party@brean.com                                                                                                                                                                                                                                                             |        |
|                        |                                                                                                                                                                                                                                                                                                                                                      | •      |

Sessions are