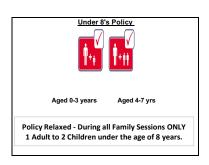

| Lanes                  | 45 Minute Session. 25m Main Pool, 3 lanes for lane swimming                                                                                                                                                                                                                                                                                          |        |
|------------------------|------------------------------------------------------------------------------------------------------------------------------------------------------------------------------------------------------------------------------------------------------------------------------------------------------------------------------------------------------|--------|
| Family Session         | 45 Minute Session. Half of the 25m Main Pool. Under 8's policy relaxed 1 Adult to 2 Children under the age of 8                                                                                                                                                                                                                                      |        |
| Main Session - Ref 2   | 90 Minute Session. All areas of Indoor Splash open. This includes - 25m Main Pool, Baby Pool, Indoor Disco & Rainbow Ring Sildes & Splash Zone, check the online booking portal for what is actually open on the day of your visit.                                                                                                                  | Please |
| Main Session - Ref 2   | 90 Minute Session. All areas of Indoor Splash open. This includes - 25m Main Pool, Baby Pool, Indoor Disco & Rainbow Ring Slides & Splash Zone. check the online booking portal for what is actually open on the day of your visit. This is a Guilet session and is suitable for children and adults with Special Educational Needs and Disabilities | Please |
| Main Session - Ref 3   | 45 Minute Session. In all areas of Indoor Splash.                                                                                                                                                                                                                                                                                                    |        |
| Coached lane session   | Coached Lane Session. For enquiries and more information please contact splash@brean.com                                                                                                                                                                                                                                                             |        |
| Brean Swimming Lessons | Brean Swim School lessons taking place and may have an area roped off in the 25m. Email splash@brean.com for more information if you wish to sign up your child                                                                                                                                                                                      |        |
| Birthday Parties       | For enquiries and bookings please visit www.breansplash.com and/or email party@brean.com                                                                                                                                                                                                                                                             |        |
|                        |                                                                                                                                                                                                                                                                                                                                                      | •      |