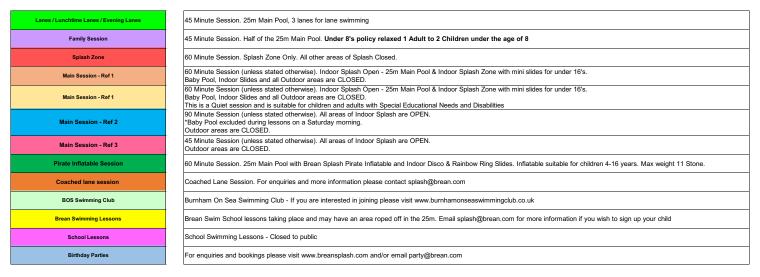

## Brean Splash Waterpark Timetable - From Monday 31st March 2025

|           | 8am - 9am | 9am - 10am                            | 10am - 11am                                                     | 11am - 12pm                                           | 12pm - 1pm                             | 1pm - 2pm | 2pm - 3pm | 3pm - 4pm | 4pm - 5pm                             | 5pm - 6pm                                 | 6pm - 7pm                        | 7pm - 8pm                        | 8pm - 9pm |
|-----------|-----------|---------------------------------------|-----------------------------------------------------------------|-------------------------------------------------------|----------------------------------------|-----------|-----------|-----------|---------------------------------------|-------------------------------------------|----------------------------------|----------------------------------|-----------|
| Monday    |           | 9.00am-9:45am  Lanes  Family Session  | 10:30am-11:00am SCHOOLS                                         | 11:30am-                                              |                                        |           |           |           | 4:00pm - 5:30pm  Brean Swimming Lesso | ns 5:30pm - 6:15pm  Lanes  Family Session |                                  |                                  |           |
| Tuesday   |           | 9:00am-9:45am  Lanes  Family Session  |                                                                 | 1.45am - 11.45am<br>1 Session - Ref 1                 | 12:15pm-1:00 pm  Lanes  Family Session |           |           |           | 4:00pm - 5:30pm  Brean Swimming Lesso | 5:30pm - 6:15pm  Lanes  Family Session    |                                  | 6:30pm-9:00pm  BOS Swimming Club |           |
| Wednesday |           | 9:00am-9:45am  Lanes  Family Session  |                                                                 |                                                       | 12:15pm-1:00 pm  Lanes  Family Session |           |           |           | 4:00pm - 5:30pm  Brean Swimming Lesso | ns 5:30pm - 6:15pm  Lanes  Family Session | 6:30pm-7:30pm BOS Swimming CI    | 7:30pm-8:30p<br>ub Tri-Club      | em .      |
| Thursday  |           | 9:00am -9:45am  Lanes  Family Session | 10:00am - 11:00am  Main Session - Ref 1  Brean Swimming Lessons | Session - Ref 1  In Swimming  SCHOOLS  Lanes  SCHOOLS |                                        |           |           |           | 4:00pm - 5:30pm  Brean Swimming Lesso | ns 5:30pm - 6:15pm Lanes Family Session   | 6:30pm:8:30pm  BOS Swimming Club |                                  |           |
| Friday    |           | 9:00am -9:45am  Lanes  Family Session | 10:00am - 11:00am  Splash Zone                                  |                                                       |                                        |           |           |           |                                       |                                           |                                  |                                  |           |