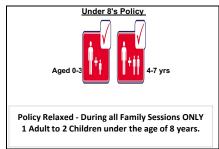

## Brean Splash Waterpark Timetable - From Monday 31st March 2025

|           | 8am - 9am | 9am - 10am                            | 10am - 11am                                                     | 11am - 12pm                                           | 12pm - 1pm                             | 1pm - 2pm | 2pm - 3pm | 3pm - 4pm | 4pm - 5pm                             | 5pm - 6pm                                 | 6pm - 7pm                        | 7pm - 8pm                        | 8pm - 9pm |
|-----------|-----------|---------------------------------------|-----------------------------------------------------------------|-------------------------------------------------------|----------------------------------------|-----------|-----------|-----------|---------------------------------------|-------------------------------------------|----------------------------------|----------------------------------|-----------|
| Monday    |           | 9.00am-9:45am  Lanes  Family Session  | 10:30am-11:00am SCHOOLS                                         | 11:30am-                                              |                                        |           |           |           | 4:00pm - 5:30pm  Brean Swimming Lesso | ns 5:30pm - 6:15pm  Lanes  Family Session |                                  |                                  |           |
| Tuesday   |           | 9:00am-9:45am  Lanes  Family Session  |                                                                 | 1.45am - 11.45am<br>1 Session - Ref 1                 | 12:15pm-1:00 pm  Lanes  Family Session |           |           |           | 4:00pm - 5:30pm  Brean Swimming Lesso | 5:30pm - 6:15pm  Lanes  Family Session    |                                  | 6:30pm-9:00pm  BOS Swimming Club |           |
| Wednesday |           | 9:00am-9:45am  Lanes  Family Session  |                                                                 |                                                       | 12:15pm-1:00 pm  Lanes  Family Session |           |           |           | 4:00pm - 5:30pm  Brean Swimming Lesso | ns 5:30pm - 6:15pm  Lanes  Family Session | 6:30pm-7:30pm BOS Swimming CI    | 7:30pm-8:30p<br>ub Tri-Club      | em .      |
| Thursday  |           | 9:00am -9:45am  Lanes  Family Session | 10:00am - 11:00am  Main Session - Ref 1  Brean Swimming Lessons | Session - Ref 1  In Swimming  SCHOOLS  Lanes  SCHOOLS |                                        |           |           |           | 4:00pm - 5:30pm  Brean Swimming Lesso | ns 5:30pm - 6:15pm Lanes Family Session   | 6:30pm:8:30pm  BOS Swimming Club |                                  |           |
| Friday    |           | 9:00am -9:45am  Lanes  Family Session | 10:00am - 11:00am  Splash Zone                                  |                                                       |                                        |           |           |           |                                       |                                           |                                  |                                  |           |